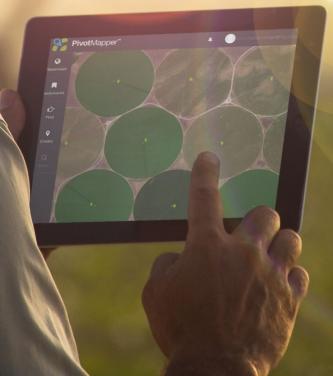

#### ACCESS CENTER PIVOT DATA & MAPS FROM ANYWHERE ON ANY DEVICE

PivotMapper is a web-based tool that enables everyone on your sales and service team to access geo-referenced data for each center pivot that your dealership sells and services. Whether you're in the store, in the truck, or in the field, you'll share immediate access to common, current information.

#### **ORGANIZE BY LOCATION, NOT FILE STRUCTURE.**

It's easier to find information on a map than in a file cabinet. PivotMapper gives you the best of both worlds by placing a

virtual file cabinet at each pivot location. Simply click on a map or enter GPS coordinates to mark a center pivot and upload the important information about each system. It's all stored in the virtual file cabinet associated with that pivot.