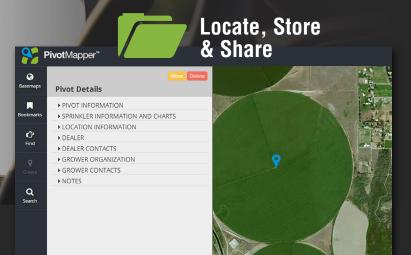

#### **ORGANIZE BY LOCATION, NOT FILE STRUCTURE.**

It's easier to find information on a map than in a file cabinet. PivotMapper gives you the best of both worlds by placing a

virtual file cabinet at each pivot location. Simply click on a map or enter GPS coordinates to mark a center pivot and upload the important information about each system. It's all stored in the virtual file cabinet associated with that pivot.

## Enhance Your Service Strategy

Keep Track Of Current & Historical Sprinkler Charts

Center pivots are complex machines. Designing, selling, erecting, operating, and repairing them involves coordinated information – including sprinkler charts, hardware specifications, contact information and dealer records. Modern irrigation systems require a team of people having access to current information in order to keep things running smoothly. PivotMapper is the solution to keep those things growing forward.