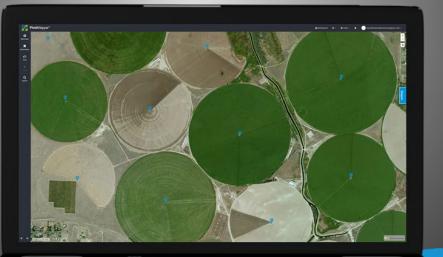

#### **ORGANIZE BY LOCATION, NOT FILE STRUCTURE.**

It's easier to find information on a map than in a file cabinet. PivotMapper gives you the best of both worlds by placing a

virtual file cabinet at each pivot location. Simply click on a map or enter GPS coordinates to mark a center pivot and upload the important information about each system. It's all stored in the virtual file cabinet associated with that pivot.

### LEVERAGE THE POWER OF BUSINESS INTELLIGENCE.

Improve your sales and the quality of your service. Stay productive, stay organized and stay on top.