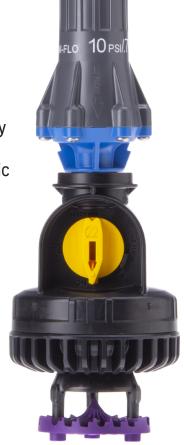

FLO 10 PSI

WATER APPLICATION SOLUTIONS FOR CENTER PIVOT IRRIGATION

## **COIL WEIGHT**

- 1 pound (0.45 kg)
- Save a fitting with integrated Hose Barb x <sup>3</sup>/<sub>4</sub>" MNPT connections
- Hidden from theft no shiny metal!

The new in-line coil weight is for use with 3000 Series & 3030 Series Sprinklers. This low profile weight fits directly into a flexible drop hose secured with a clamp, above a Nelson regulator and/or sprinkler. This includes the plastic cover versions of the 03000 and 03030 at 6, 10 or 15 psi (0.4, 0.7 or 1 bar) where the regulator must be installed directly onto the coil weight.