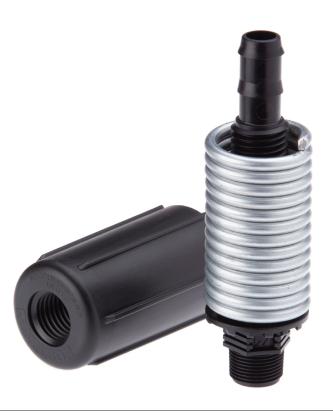

## **COIL WEIGHT**

- 1 pound (0.45 kg)
- Save a fitting with integrated Hose Barb x <sup>3</sup>/<sub>4</sub>" MNPT connections
- Hidden from theft no shiny metal!

The new in-line coil weight is for use with 3000 Series & 3030 Series Sprinklers. This low profile weight fits directly into a flexible drop hose secured with a clamp, above a Nelson regulator and/or sprinkler. This includes the plastic cover versions of the 03000 and 03030 at 6, 10 or 15 psi (0.4, 0.7 or 1 bar) where the regulator must be installed directly onto the coil weight.