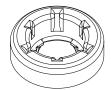

## **MOUNTING OPTION 2**

SECURE WEIGHT DIRECTLY ONTO NELSON SPRINKLER. FOR 3000 SERIES & 3030 SERIES WITH SQUARE THREAD.

\*THE 1 LB.
WEIGHT SHOULD
NOT BE USED ON
THE ORBITOR OR
ORBITOR FX.

FOR A/D3000, A/D3030, & R/ S3030 SPRINKLERS ORIENT TAPERED END DOWN (NOT TO BE USED W/ THE RED CHEM. SPRAY PLATE)

TAPERED END UP

FOR R3000 AND S3000 SPRINKLERS ORIENT TAPERED END UP

SECURE TO PRESSURE REGULATOR
HOUSING BY ALIGNING DESIGNATED
GROOVES WITH REGULATOR GEOMETRY.
PRESS FIRMLY INTO PLACE.

ALIGN DESIGNATED TABS TO STRUTS OF D3000 BODY OR WINDOW OF R3000/S3000 BODY, SECURE WITH 3TN NOZZLE, TIGHTEN TO "ST" (SQUARE THREAD) CONNECTION.