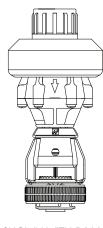

## **MOUNTING OPTION 1**

SECURE WEIGHT DIRECTLY ONTO NELSON PRESSURE REGULATOR. FOR 3000 SERIES & 3030 SERIES (EXCEPT ORBITOR & ORBITOR FX).

TAPERED END UP

SHOWN WITH D3000

SHOWN WITH R3030

TAPERED END UP

FOR R3000 AND S3000 SPRINKLERS ORIENT TAPERED END UP

SECURE TO PRESSURE REGULATOR
HOUSING BY ALIGNING DESIGNATED
GROOVES WITH REGULATOR GEOMETRY.
PRESS FIRMLY INTO PLACE.

ALIGN DESIGNATED TABS TO STRUTS OF D3000 BODY OR WINDOW OF R3000/S3000 BODY, SECURE WITH 3TN NOZZLE, TIGHTEN TO "ST" (SQUARE THREAD) CONNECTION.