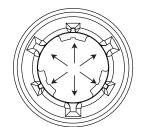

TAPERED END UP

FOR R3000 AND S3000 SPRINKLERS ORIENT TAPERED END UP

SECURE TO PRESSURE REGULATOR
HOUSING BY ALIGNING DESIGNATED
GROOVES WITH REGULATOR GEOMETRY.
PRESS FIRMLY INTO PLACE.

ALIGN DESIGNATED TABS TO STRUTS OF D3000 BODY OR WINDOW OF R3000/S3000 BODY, SECURE WITH 3TN NOZZLE, TIGHTEN TO "ST" (SQUARE THREAD) CONNECTION.