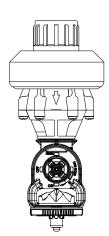

## **MOUNTING OPTION 2**

SECURE WEIGHT DIRECTLY ONTO NELSON SPRINKLER. FOR 3000 SERIES & 3030 SERIES WITH SQUARE THREAD.

\*THE 1 LB.
WEIGHT SHOULD
NOT BE USED ON
THE ORBITOR OR
ORBITOR FX.

FOR A/D3000, A/D3030, & R/ S3030 SPRINKLERS ORIENT TAPERED END DOWN (NOT TO BE USED W/ THE RED CHEM. SPRAY PLATE)

TAPERED END UP

FOR R3000 AND S3000 SPRINKLERS ORIENT TAPERED END UP

SECURE TO PRESSURE REGULATOR
HOUSING BY ALIGNING DESIGNATED
GROOVES WITH REGULATOR GEOMETRY.
PRESS FIRMLY INTO PLACE.

ALIGN DESIGNATED TABS TO STRUTS OF D3000 BODY OR WINDOW OF R3000/S3000 BODY, SECURE WITH 3TN NOZZLE, TIGHTEN TO "ST" (SQUARE THREAD) CONNECTION.