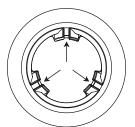

TAPERED END UP

FOR R3000 AND S3000 SPRINKLERS ORIENT TAPERED END UP

SECURE TO PRESSURE REGULATOR
HOUSING BY ALIGNING DESIGNATED
GROOVES WITH REGULATOR GEOMETRY.
PRESS FIRMLY INTO PLACE.

ALIGN DESIGNATED TABS TO STRUTS OF D3000 BODY OR WINDOW OF R3000/S3000 BODY, SECURE WITH 3TN NOZZLE, TIGHTEN TO "ST" (SQUARE THREAD) CONNECTION.