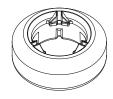

## **MOUNTING OPTION 1**

SECURE WEIGHT DIRECTLY ONTO NELSON PRESSURE REGULATOR. FOR 3000 SERIES & 3030 SERIES (EXCEPT ORBITOR & ORBITOR FX).

TAPERED END UP

SHOWN WITH D3000

SHOWN WITH R3030

TAPERED END UP

FOR R3000 AND S3000 SPRINKLERS ORIENT TAPERED END UP

SECURE TO PRESSURE REGULATOR
HOUSING BY ALIGNING DESIGNATED
GROOVES WITH REGULATOR GEOMETRY.
PRESS FIRMLY INTO PLACE.

ALIGN DESIGNATED TABS TO STRUTS OF D3000 BODY OR WINDOW OF R3000/S3000 BODY, SECURE WITH 3TN NOZZLE, TIGHTEN TO "ST" (SQUARE THREAD) CONNECTION.