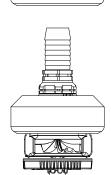

## **MOUNTING OPTION 2**

SECURE WEIGHT DIRECTLY ONTO NELSON SPRINKLER. FOR 3000 SERIES & 3030 SERIES WITH SQUARE THREAD.

\*THE 1 LB.
WEIGHT SHOULD
NOT BE USED ON
THE ORBITOR OR
ORBITOR FX.

FOR A/D3000, A/D3030, & R/ S3030 SPRINKLERS ORIENT TAPERED END DOWN (NOT TO BE USED W/ THE RED CHEM. SPRAY PLATE)

TAPERED END UP

FOR R3000 AND S3000 SPRINKLERS ORIENT TAPERED END UP

SECURE TO PRESSURE REGULATOR
HOUSING BY ALIGNING DESIGNATED
GROOVES WITH REGULATOR GEOMETRY.
PRESS FIRMLY INTO PLACE.

ALIGN DESIGNATED TABS TO STRUTS OF D3000 BODY OR WINDOW OF R3000/S3000 BODY, SECURE WITH 3TN NOZZLE, TIGHTEN TO "ST" (SQUARE THREAD) CONNECTION.