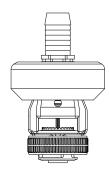

## **MOUNTING OPTION 1**

SECURE WEIGHT DIRECTLY ONTO NELSON PRESSURE REGULATOR. FOR 3000 SERIES & 3030 SERIES (EXCEPT ORBITOR & ORBITOR FX).

TAPERED END UP

SHOWN WITH D3000

SHOWN WITH R3030

TAPERED END UP

FOR R3000 AND S3000 SPRINKLERS ORIENT TAPERED END UP

SECURE TO PRESSURE REGULATOR
HOUSING BY ALIGNING DESIGNATED
GROOVES WITH REGULATOR GEOMETRY.
PRESS FIRMLY INTO PLACE.

ALIGN DESIGNATED TABS TO STRUTS OF D3000 BODY OR WINDOW OF R3000/S3000 BODY, SECURE WITH 3TN NOZZLE, TIGHTEN TO "ST" (SQUARE THREAD) CONNECTION.