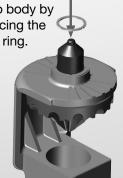

#### REPLACEMENT INSTRUCTIONS

Remove retaining ring using snap-ring pliers.

3
Separate plate/motor assembly from body.

**† A** 

Remove the old plate from the backer plate by removing three screws.

Install new plate by aligning all three holes in the backer plate with the holes in the plate and inserting three screws. Insert plate/motor assembly into body.

Secure plate/ motor assembly to body by replacing the snap ring.

Reinstall the nozzle in body.

WARRANTY AND DISCLAIMER: Nelson R55 End of Pivot Sprinklers are warranted for one year from the date of original sale to be free of defective material and workmanship when used within the working specifications for which the products were designed and under normal use and service. The manufacturer assumes no responsibility for installation, removal or unauthorized repair of defective parts and the manufacturer will not be liable for any crop or other consequential damages resulting from any defects or breach of warranty. THIS WARRANTY IS EXPRESSLY IN LIEU OF ALL OTHER WARRANTIES, EXPRESS OR IMPLIED, INCLUDING the warranties of merchantability AND FITNESS FOR PARTICULAR PURPOSES AND OF ALL OTHER OBLIGATIONS OR LIABILITIES OF MANUFACTURER. No agent, employee or representative of the manufacturer has authority to waive, after or add to the provisions of this warranty nor to make any representations or warranty not contained herein.