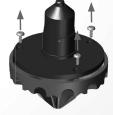

#### REPLACEMENT INSTRUCTIONS

Remove retaining ring using snap-ring pliers.

3
Separate plate/motor assembly from body.

**† A** 

Remove the old plate from the backer plate by removing three screws.

Install new plate by aligning all three holes in the backer plate with the holes in the plate and inserting three screws. Insert plate/motor assembly into body.