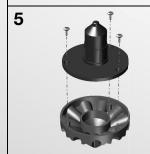

#### REPLACEMENT INSTRUCTIONS

Remove retaining ring using snap-ring pliers.

3
Separate plate/motor assembly from body.

**† A** 

Remove the old plate from the backer plate by removing three screws.

Install new plate by aligning all three holes in the backer plate with the holes in the plate and inserting three screws. Insert plate/motor assembly into body.