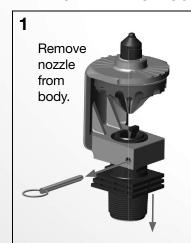

#### REPLACEMENT INSTRUCTIONS

WARRANTY AND DISCLAIMER: Nelson R55 End of Pivot Sprinklers are warranted for one year from the date of original sale to be free of defective material and workmanship when used within the working specifications for which the products were designed and under normal use and service. The manufacturer assumes no responsibility for installation, removal or unauthorized repair of defective parts and the manufacturer will not be liable for any crop or other consequential damages resulting from any defects or breach of warranty. THIS WARRANTY IS EXPRESSLY IN LIEU OF ALL OTHER WARRANTIES, EXPRESS OR IMPLIED, INCLUDING the warranties of merchantability AND FITNESS FOR PARTICULAR PURPOSES AND OF ALL OTHER OBLIGATIONS OR LIABILITIES OF MANUFACTURER. No agent, employee or representative of the manufacturer has authority to waive, alter or add to the provisions of this warranty nor to make any representations or warranty not contained herein.

#### REPLACEMENT INSTRUCTIONS

Remove retaining ring using snap-ring pliers.

3
Separate plate/motor assembly from body.

**† A** 

Remove the old plate from the backer plate by removing three screws.

Install new plate by aligning all three holes in the backer plate with the holes in the plate and inserting three screws. Insert plate/motor assembly into body.