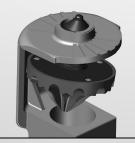

#### REPLACEMENT INSTRUCTIONS

Remove retaining ring using snap-ring pliers.

3
Separate plate/motor assembly from body.

**† A** 

Remove the old plate from the backer plate by removing three screws.

Install new plate by aligning all three holes in the backer plate with the holes in the plate and inserting three screws. Insert plate/motor assembly into body.

Secure plate/ motor assembly to body by replacing the snap ring.

Reinstall the nozzle in body.

WARRANTY AND DISCLAIMER: Nelson R55 End of Pivot Sprinklers are warranted for one year from the date of original sale to be free of defective material and workmanship when used within the working specifications for which the products were designed and under normal use and service. The manufacturer assumes no responsibility for installation, removal or unauthorized repair of defective parts and the manufacturer will not be liable for any crop or other consequential damages resulting from any defects or breach of warranty. THIS WARRANTY IS EXPRESSLY IN LIEU OF ALL OTHER WARRANTIES, EXPRESS OR IMPLIED, INCLUDING the warranties of merchantability AND FITNESS FOR PARTICULAR PURPOSES AND OF ALL OTHER OBLIGATIONS OR LIABILITIES OF MANUFACTURER. No agent, employee or representative of the manufacturer has authority to waive, after or add to the provisions of this warranty nor to make any representations or warranty not contained herein.