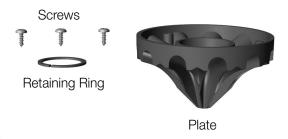

| #12437 R55 PLATE/MOTOR KIT    | QTY |
|-------------------------------|-----|
| R55 Blue Plate/Motor Assembly | 1   |
| Retaining Ring                | 1   |

| #12654 R55i PLATE/MOTOR KIT    | QTY |
|--------------------------------|-----|
| R55i Gray Plate/Motor Assembly | 1   |
| Retaining Ring                 | 1   |

| #12438 R55 Plate Replacement Kit | QTY |
|----------------------------------|-----|
| R55 Blue Plate                   | 1   |
| Retaining Ring                   | 1   |
| Screw - T10 Torx (star)          | 3   |

| #12655 R55i Plate Replacement Kit | QTY |
|-----------------------------------|-----|
| R55i Gray Plate                   | 1   |
| Retaining Ring                    | 1   |
| Screw - T10 Torx (star)           | 3   |