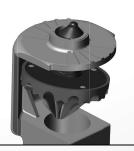

#### REPLACEMENT INSTRUCTIONS

Remove retaining ring using snap-ring pliers.

3
Separate plate/motor assembly from body.

**† A** 

Remove the old plate from the backer plate by removing three screws.

Install new plate by aligning all three holes in the backer plate with the holes in the plate and inserting three screws. Insert plate/motor assembly into body.

Secure plate/ motor assembly to body by replacing the snap ring.

Reinstall the nozzle in body.

WARRANTY AND DISCLAIMER: Nelson R55 End of Pivot Sprinklers are warranted for one year from the date of original sale to be free of defective material and workmanship when used within the working specifications for which the products were designed and under normal use and service. The manufacturer assumes no responsibility for installation, removal or unauthorized repair of defective parts and the manufacturer will not be liable for any crop or other consequential damages resulting from any defects or breach of warranty. THIS WARRANTY IS EXPRESSLY IN LIEU OF ALL OTHER WARRANTIES, EXPRESS OR IMPLIED, INCLUDING the warranties of merchantability AND FITNESS FOR PARTICULAR PURPOSES AND OF ALL OTHER OBLIGATIONS OR LIABILITIES OF MANUFACTURER. No agent, employee or representative of the manufacturer has authority to waive, after or add to the provisions of this warranty nor to make any representations or warranty not contained herein.