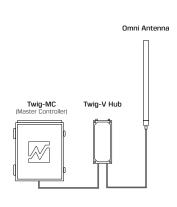

## **SYSTEM COMPONENTS**

| Description                                                                                                              | Part Number               |                        |
|--------------------------------------------------------------------------------------------------------------------------|---------------------------|------------------------|
| Big Gun Sprinkler                                                                                                        | 100 Series                | 150 Series             |
| Full circle (F), 24° x ANSI/DIN FLG                                                                                      | 8211-251                  | 9455-724               |
| Part-circle (SR), 24° x ANSI/DIN FLG                                                                                     | 8211-247                  | 8463-2242              |
| Taper Bore Nozzle                                                                                                        | Contact Factory           |                        |
| Secondary Nozzle                                                                                                         | 8898-219 (F)<br>9724 (SR) | 7110 (F)<br>12686 (SR) |
| Control Valve                                                                                                            | 2" Valve                  | 3" Valve               |
| <b>800 Series</b> Electric On/Off Valve with Twig-V Plus (E90), internal filter with tubing protection (H5) & stud kit.  | 13194-0269                | 13195-0349             |
| <b>1000 Series</b> Electric On/Off Valve with Twig-V Plus (E90), internal filter with tubing protection (H5) & stud kit. | 13839-0045                | 13840-0025             |
| Riser Fittings                                                                                                           |                           |                        |
| Threaded Nipple, 12" min. length                                                                                         | Provided by others        |                        |
| FNPT x ANSI Compatible Flange                                                                                            | 10356 (2")                | 13233-001 (3")         |
| Twig® Wireless Controls                                                                                                  |                           |                        |
| Twig-MC, Master Controller, 110V                                                                                         | 12957-001                 |                        |
| Twig-V Hub                                                                                                               | 13206                     |                        |
| Omni Antenna kit, 30' of cable (contact factory for other cable lengths)                                                 | 12000-030                 |                        |
| Air Control                                                                                                              |                           |                        |
| ACV200, 2" MNPT, Combination Air/Vacuum Relief                                                                           | 9672-003                  |                        |
| Isolation Valve                                                                                                          | Provided by others        |                        |