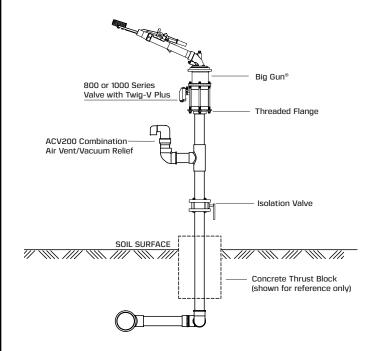

## **SYSTEM COMPONENTS**

| Description                                                                                                              | Part Number               |                        |
|--------------------------------------------------------------------------------------------------------------------------|---------------------------|------------------------|
| Big Gun Sprinkler                                                                                                        | 100 Series                | 150 Series             |
| Full circle (F), 24° x ANSI/DIN FLG                                                                                      | 8211-251                  | 9455-724               |
| Part-circle (SR), 24° x ANSI/DIN FLG                                                                                     | 8211-247                  | 8463-2242              |
| Taper Bore Nozzle                                                                                                        | Contact Factory           |                        |
| Secondary Nozzle                                                                                                         | 8898-219 (F)<br>9724 (SR) | 7110 (F)<br>12686 (SR) |
| Control Valve                                                                                                            | 2" Valve                  | 3" Valve               |
| <b>800 Series</b> Electric On/Off Valve with Twig-V Plus (E90), internal filter with tubing protection (H5) & stud kit.  | 13194-0269                | 13195-0349             |
| <b>1000 Series</b> Electric On/Off Valve with Twig-V Plus (E90), internal filter with tubing protection (H5) & stud kit. | 13839-0045                | 13840-0025             |
| Riser Fittings                                                                                                           |                           |                        |
| Threaded Nipple, 12" min. length                                                                                         | Provided by others        |                        |
| FNPT x ANSI Compatible Flange                                                                                            | 10356 (2")                | 13233-001 (3")         |
| Twig® Wireless Controls                                                                                                  |                           |                        |
| Twig-MC, Master Controller, 110V                                                                                         | 12957-001                 |                        |
| Twig-V Hub                                                                                                               | 13206                     |                        |
| Omni Antenna kit, 30' of cable (contact factory for other cable lengths)                                                 | 12000-030                 |                        |
| Air Control                                                                                                              |                           |                        |
| ACV200, 2" MNPT, Combination Air/Vacuum Relief                                                                           | 9672-003                  |                        |
| Isolation Valve                                                                                                          | Provided by others        |                        |