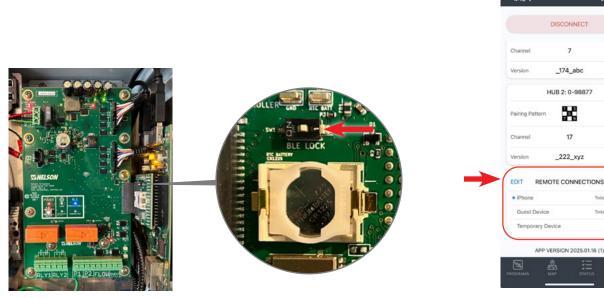

## **BLUETOOTH® SECURITY**

The Twig-MC (controller) is equipped with a security feature to prevent unwanted access to the Twig-MC over Bluetooth<sup>®</sup> (nearby) connections. The "BLE lock" switch on the Twig-MC circuit board (see Fig. 1) disables the bluetooth functionality. With the switch enabled (in the "ON" position), users cannot pair a mobile device to the controller over bluetooth.

## **REMOTE SECURITY**

The BLE lock switch does not have any effect on internet connection or remote access to the Twig-MC. A list of devices that have been granted remote access can be viewed in the "Settings" menu of the Twig-MC app. While connected to the Twig-MC in "nearby" mode, devices can be removed or added to the list of approved devices in this menu (see Fig. 2).

**Fig. 1.** The BLE Lock switch is located on the circuit board on the right side of the Twig-MC, just above the internal clock backup battery. When the switch is in the "ON" position, the Bluetooth<sup>®</sup> is locked and inactive.

Fig. 2. Devices that have remote access (via the internet) are listed in the settings menu of the Twig-MC app, under "Remote Connections".

Nelson products are warranted for one year from date of original sale to be free of defective materials and workmanship when used within the working specifications for which the product was designed and under normal use and service. The manufacturer assumes no responsibility for installation, removal or unauthorized repair. The manufacturer's liability under this warranty is limited solely to replacement or repair of defective parts, and the manufacturer will not be liable for any crop or other consequential damages resulting from any defects in design or breach of warranty. THIS WARRANTY IS EXPRESSLY IN LIEU OF ALL OTHER WARRANTIES, EXPRESS FOR PARTICULAR PURPOSES and of all other obligations or liabilities of manufacturer. No agent, employee or representative of the manufacturer has authority to waive, alter or add to the provisions of warranty, nor to make representations or warranty not contained herein.